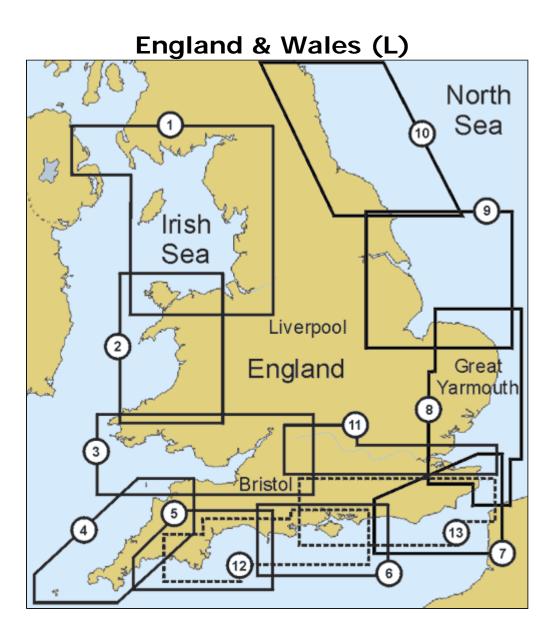

| No | MÂX       | MX/PC |           | ///PC | Description              |
|----|-----------|-------|-----------|-------|--------------------------|
| 1  | M-EW-M022 | -     | M-EW-C022 | -     | IRISH SEA                |
| 2  | M-EW-M021 | -     | M-EW-C021 | -     | CARDIGAN BAY             |
| 3  | M-EW-M020 | -     | M-EW-C020 | -     | BRISTOL TO MILFORD HAVEN |
| 4  | M-EW-M017 | -     | M-EW-C017 | -     | FALMOUTH TO LUNDY ISLAND |
| 5  | M-EW-M019 | -     | M-EW-C019 | -     | ENGLISH CHANNEL WESTERN  |
| 6  | M-EW-M018 | -     | M-EW-C018 | -     | ENGLISH CHANNEL CENTRAL  |
| 7  | M-EW-M040 | -     | M-EW-C040 | -     | ENGLISH CHANNEL EASTERN  |

| 8  | M-EW-M038 | - | M-EW-C038 | - | DOVER STRAIT TO GREAT YARMOUTH |
|----|-----------|---|-----------|---|--------------------------------|
| 9  | M-EW-M037 | - | M-EW-C037 | - | BRIDLINGTON BAY TO CROMER      |
| 11 | M-EW-M039 | - | M-EW-C039 | - | THAMES & MEDWAY                |
| 12 | M-EW-M050 | - | M-EW-C050 | - | DARTMOUTH TO SOUTHAMPTON       |
| 13 | M-EW-M051 | - | M-EW-C051 | - | LYMINGTON TO DOVER             |

(\*) C-CARDS with chart information in Italian

L=Local; W=Wide; MW=MegaWide

Special Compositions: Cruising, Bathymetric, Commercial/Fishing